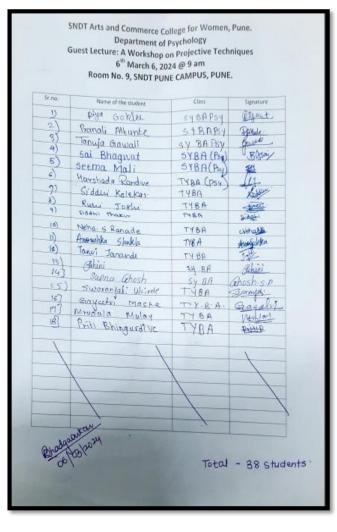

#### **Attendance Sheet**

Total 38 students attended the workshop.

It was a knowledge enhancement workshop for the students.