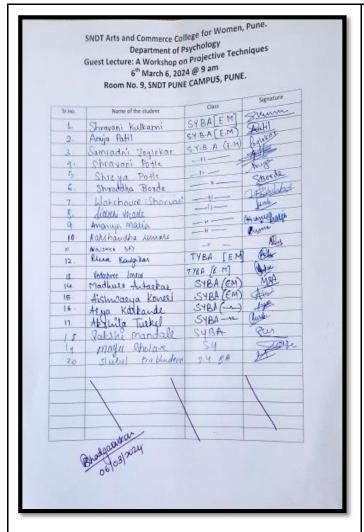

#### **Attendance Sheet**

Total 38 students attended the workshop.

It was a knowledge enhancement workshop for the students.